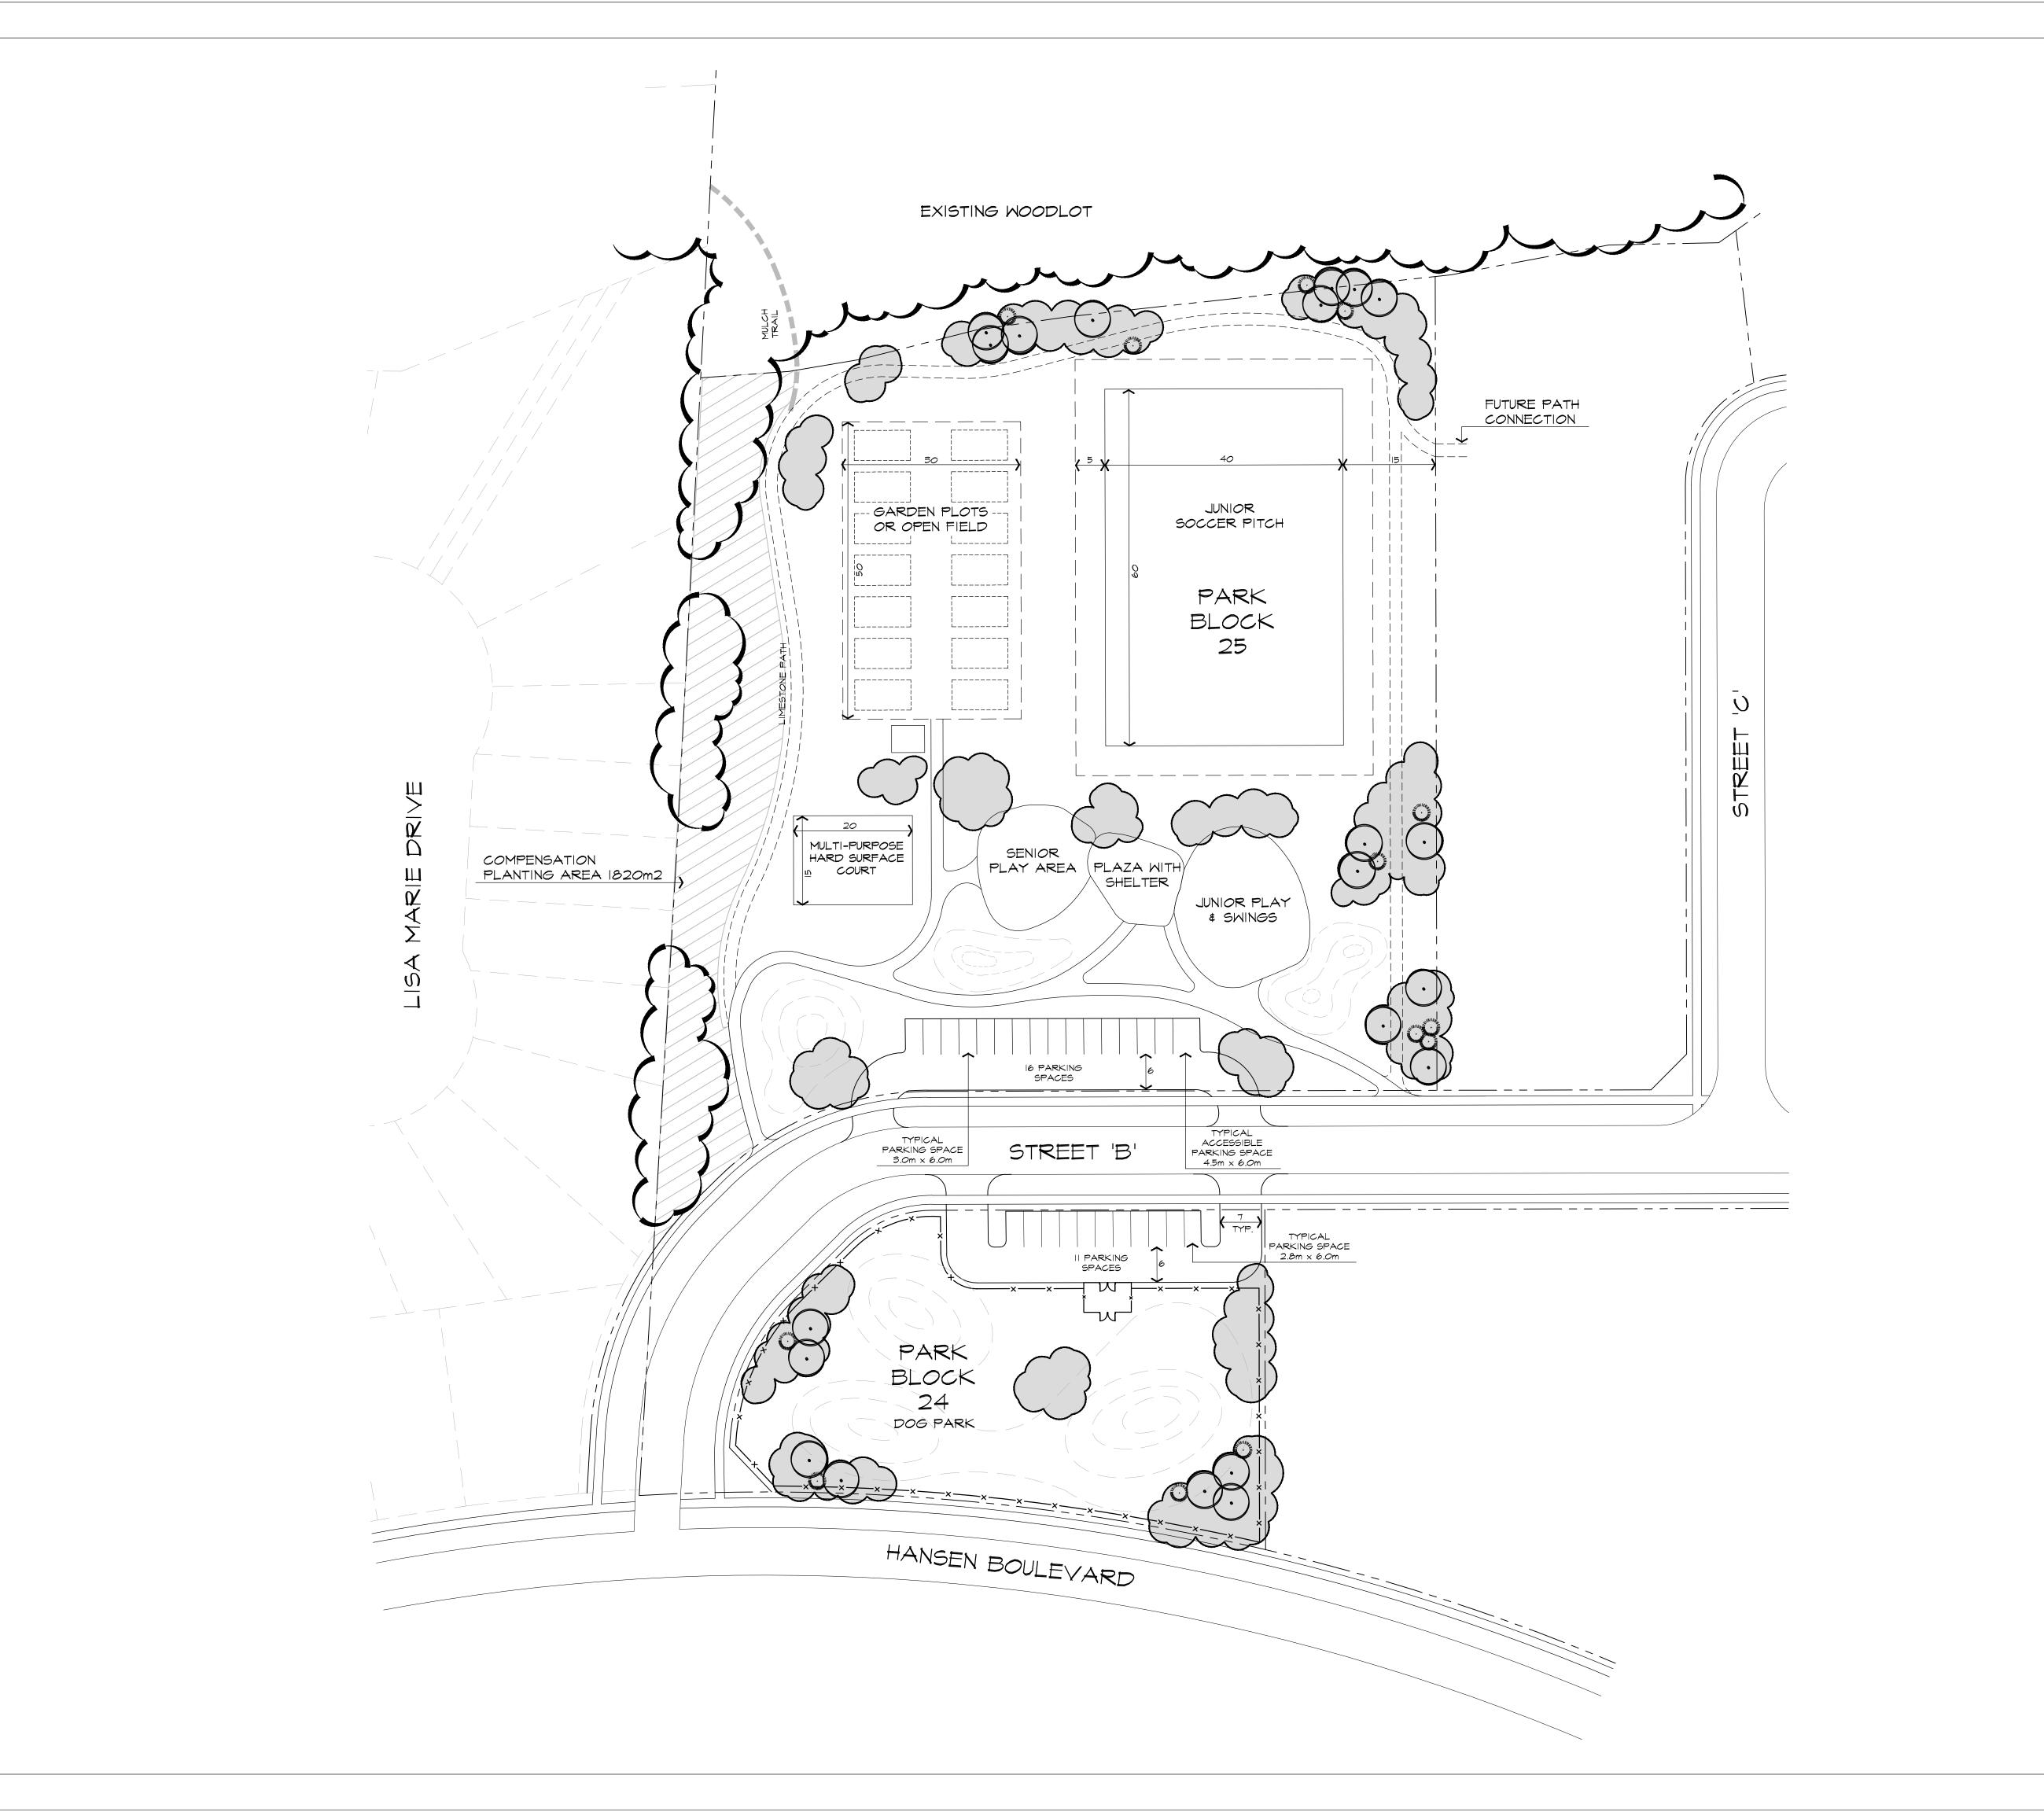

## ORANGEVILLE

HIGHLANDS PARK (BLKS. 24&25)
HANSEN BOULEVARD
ORANGEVILLE, ONTARIO

ORANGEVILLE HIGHLANDS LTD.

rawing

## CONCEPTUAL FACILITY FIT PLAN (For discussion purposes)

| date FEBRUARY 20, 2019 | drawn SG               |  |  |
|------------------------|------------------------|--|--|
| scale* 1:500           | file 3274 L1 R2-191126 |  |  |
| direction              | project no.            |  |  |
|                        | 3274                   |  |  |
|                        | sheet no.              |  |  |
|                        | L-1                    |  |  |